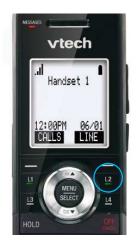

#### · Improved call handling

It's easy to see incoming calls, hold calls, and pick up a call on hold from the handset with a simple press of a button.

#### VDP651 handsets

The cordless handset offers most of the convenient features you'd normally find on a desk phone. Plus, it gives you the flexibility to place and answer calls while you're on the move.