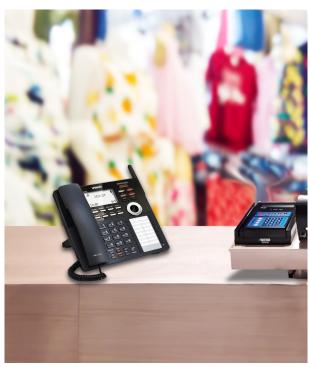

# **ErisTerminal® VDP650 Cordless 4-Line Series**

The small business solution for an active, on-the-go workplace

Answering and transferring calls is easy with the VDP650 Cordless 4-Line Series. The cordless deskset and handset features key system emulation for improved call handling, making it easy to see incoming calls, hold calls, and pick up a call on hold from the handset with a simple press of a button. DECT 6.0 technology allows people to move and stay connected with up to 500 feet of range.

## Easy to learn. Easy to use.

It's easy for your employees to handle multiple calls, and always know who's on hold and needs attention. The key-line mode of operation means someone can place a call on hold with one button, then retrieve the call from another device. The VDP650 Series is ideal for small businesses that need an easy to learn solution. Pizza shops, retails stores and auto body shops find this system the perfect communications tool for their busy workplaces.