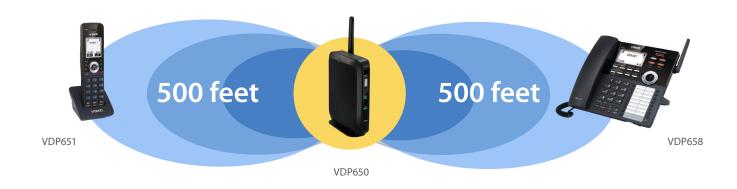

## Mobility and repeater support for increased range

With seamless handover between repeaters and the VDP650 base, don't worry about losing a call while walking around your workspace. The series supports up to eight SIP lines or accounts. If and when your footprint expands, add up to five accessory VSP605 DECT repeaters for increased coverage.

### • Extended range

With up to 500 feet of range, your team can go as mobile as they need in your bustling business. Add repeaters for more coverage.