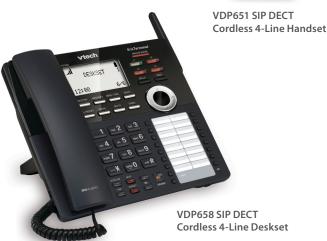

### VDP658 desksets

With the deskset's large display screen, you can access programmable feature keys and customize settings. It can be moved around whenever—and wherever—you want. No plugs or power outlet required.

#### VDP651 handsets

The cordless handset offers most of the convenient features you'd normally find on a desk phone. Plus, it gives you the flexibility to place and answer calls while you're on the move.