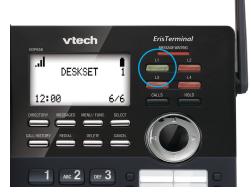

#### · Improved call handling

It's easy to see incoming calls, hold calls, and pick up a call on hold from the handset with a simple press of a button.

### VDP658 desksets

With the deskset's large display screen, you can access programmable feature keys and customize settings. It can be moved around whenever—and wherever—you want. No plugs or power outlet required.