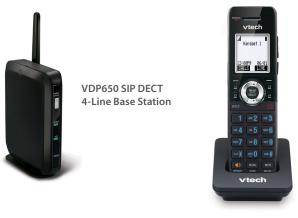

# **ErisTerminal® VDP650 Cordless 4-Line Series**

The small business solution for an active, on-the-go workplace

Answering and transferring calls is easy with the VDP650 Cordless 4-Line Series. The cordless deskset and handset features key system emulation for improved call handling, making it easy to see incoming calls, hold calls, and pick up a call on hold from the handset with a simple press of a button. DECT 6.0 technology allows people to move and stay connected with up to 500 feet of range.

#### · Easy deployment

Only the VDP650 base station requires configuration by a service provider. After set-up, you can add up to a combination of 10 VDP651 cordless handsets or VDP658 cordless desksets any time your business grows.