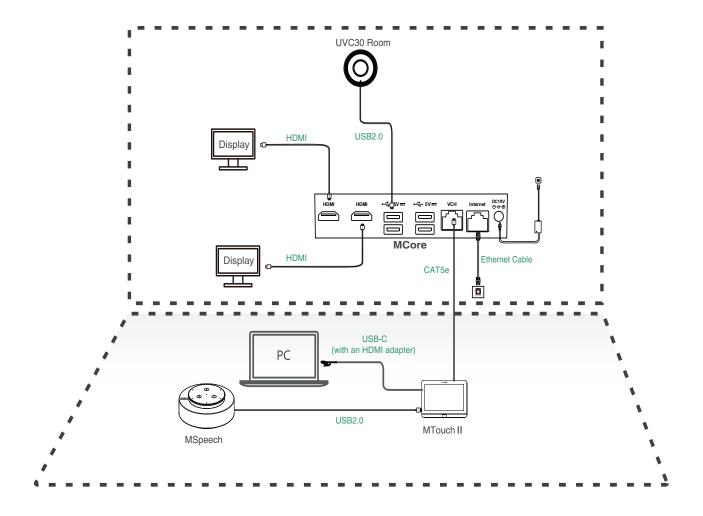

# Connection

When starting up the system for the first time, you need to connect a mouse to complete the initial configuration. We recommend that you use the wireless mouse and keyboard kit.

For more information about the installation and deleployment of accessories (for example, the installation of the MCore package or the UVC30 Room camera), refer to the Quick Start Guide of corresponding accessory.

## Simple to deploy, easy to use

With the VCH port, MCore is specially designed for the video meeting rooms that the deployment can be easily extended. At the same time, its all-in-one design with the feature of cable management ensure the stability of the wire connection, and the most appropriate deployment can be achieved according to the layout of the meeting room. One CAT5e is totally enough to connect the TV area and the conference table area and to complete the data transmission and power supply, no additional power supply or extension cable is needed, which not only simplifying the deployment but also effectively reducing deployment costs.

#### MCore Mini-PC

- 8th-gen Intel® QUAD-CORE i5
- Memory: 8GB (2 x 4GB)
- · Storage: 128GB SSD
- 2 x HDMI video output with CEC supported
- · Bluetooth and Wi-Fi
- 1x Yealink VCH port (RJ45), connect to MTouch II
- · 4 x USB3.0 Type-A
- 1 x 10/100/1000M Ethernet port

#### MTouch II touch panel

- · 8-inch IPS screen
- · 1280 x 800 resolution
- · 10-point capacitive touch screen
- 3.5mm headset jack
- · Human Motion Sensor
- Angle adjustable bracket (28 $^{\circ}$  ~ 50 $^{\circ}$ )
- 1080P/30FPS FHD for sharing
- · Support wired and wireless content sharing
- Built-in Wi-Fi AP for Yealink wireless presentation device
- · HDMI/USB-C HD video input

#### UVC30-Room 4K USB Camera

- 4K video resolution
- Maximum 4K/30FPS
- · 3x digital zoom
- Field of view (diagonal): 120°
- Auto-framing

- · Camera presets
- 1 x 3m USB 2.0 cable

#### MSpeech smart USB speakerphone

- · 3 MEMS microphone array for HD voice pickup
- 7 MEMS microphone array for voice recognition\*
  - Voice transcription\*
  - -Real-time translation\*
  - -Cortana voice assistant\*
- · 4W HD Speaker
- 360° 20ft (6-meter) voice pickup range
- Touch button
- · Full-duplex technology
- · Acoustic echo cancellation (AEC)