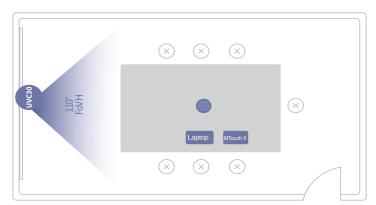

# Scene Graph in a Conference Room

### Auto-framing & smart audio

Yealink UVC30-Room camera allows for the framing of all participants present at a meeting, freeing your hands and focusing on the meeting itself. Meanwhile, with the Yealink camera control plug-in and camera presets, the elctronic pan, tilt and zoom can be easily done in one step. Empowered with 120° extra-large field of view, UVC30 supports 4K/30FPS ultra HD video calls that conducts business to capture everyone in the meeting room. As for the audio, the MSpeech speakerphone can provide the voice recognition feature of Teams Rooms application, including voice transcription, real-time translation, and Cortana voice assistant, bringing users a smart and effecient video conferencing experience.