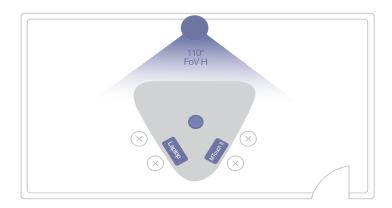

# Scene Graph in a Conference Room

### Auto-framing & smart audio

Yealink UVC30-Room camera allows for the framing of all participants present at a meeting, freeing your hands and focusing on the meeting itself. Meanwhile, with the Yealink camera control plug-in and camera presets, the elctronic pan, tilt and zoom can be easily done in one step. Empowered with 120° extra-large field of view, UVC30 supports 4K/30FPS ultra HD video calls that conducts business to capture everyone in the meeting room. As for the audio, the MSpeech speakerphone can provide the voice recognition feature of Teams Rooms application, including voice transcription, real-time translation, and Cortana voice assistant, bringing users a smart and effecient video conferencing experience.