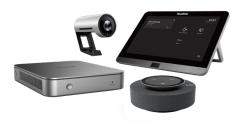

# MVC320 Microsoft Teams Rooms System

# Microsoft Teams Rooms System for Focus and Small Room

Yealink MVC series are native and easy-to-use video conferencing solutions specially designed for Microsoft Teams rooms. The MVC series provides a full-scene video conference solution to cover all of the meeting rooms from small to large. According to the unique characteristics of the video conferencing room, a high-performance mini-PC is specially released. In the design of mini-PC, it takes into account both aesthetics and practicability, that fully integrating the cable management with itself to provide a flexible and reliable deployment solution for any meeting room. The MVC series features the native Microsoft Teams-tailored user interface that is easy to be operated with close-to-zero learning curve, and you just walk into the meeting room and start your scheduled Teams or Skype for Business meeting with one-touch join. The Yealink MVC320 includes an UVC30-Room ultra HD 4K camera and a MSpeech smart USB speakerphone to meet the requirements of focus and small meeting rooms.

#### Package Content

- · MCore Mini-PC
- · MTouch II touch panel
- UVC30-Room 4K USB camera
- · MSpeech smart USB speakphone